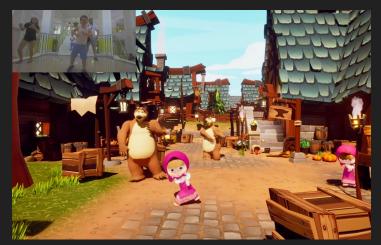

#### ➤ Step 2: Character Selection

- Children → assigned Masha
- Adults → assigned Bear

### ➤ Step 3: Real-Time Rendering

Animated avatars mimic guest movement instantly

### **Real Guest Reactions & Moments**

Kids laugh and dance as Masha, adults surprised and taking photos