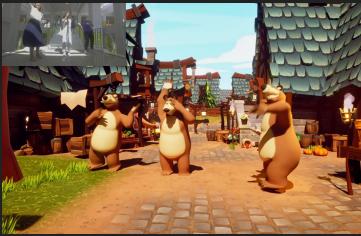

### ➤ Step 3: Real-Time Rendering

Animated avatars mimic guest movement instantly

### **Real Guest Reactions & Moments**

Kids laugh and dance as Masha, adults surprised and taking photos