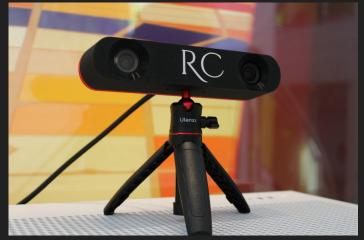

## **Installation & Integration in Hotel Lobby**

1 Camera + 1 Server

#### Guest enters the camera's field of view

The RC Camera continuously scans the interaction area.