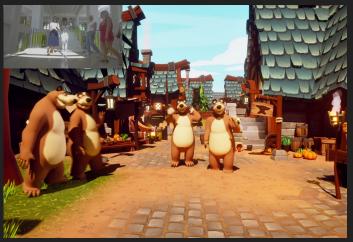

#### **Objective:**

Deliver a playful and magical experience where guests are transformed into characters from the beloved animated show Masha and the Bear, creating fun and memorable moments for both children and adults.

#### ➤ Step 2: Character Selection

- Children → assigned Masha
- Adults → assigned Bear

### ➤ Step 3: Real-Time Rendering

Animated avatars mimic guest movement instantly

### **Real Guest Reactions & Moments**

Kids laugh and dance as Masha, adults surprised and taking photos