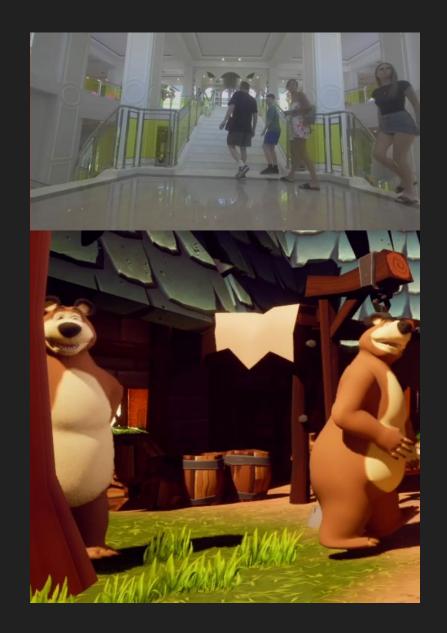

## **Installation & Integration in Hotel Lobby**

1 Camera + 1 Server

#### Guest enters the camera's field of view

The RC Camera continuously scans the interaction area.