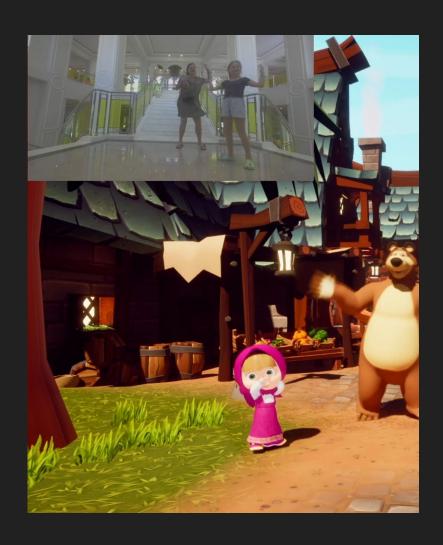

#### Guest enters the camera's field of view

The RC Camera continuously scans the interaction area.

#### ➤ Step 2: Character Selection

- Children → assigned Masha
- Adults → assigned Bear

### ➤ Step 3: Real-Time Rendering

Animated avatars mimic guest movement instantly

### **Real Guest Reactions & Moments**

Kids laugh and dance as Masha, adults surprised and taking photos