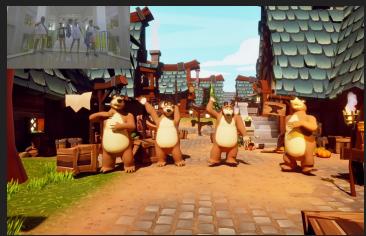

### ➤ Step 3: Real-Time Rendering

Animated avatars mimic guest movement instantly

### **Real Guest Reactions & Moments**

Kids laugh and dance as Masha, adults surprised and taking photos